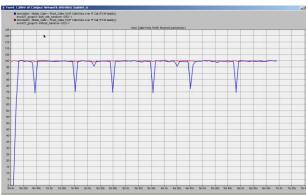

### End-to-End delay

| · Annah | 27_group10-real<br>58cm: M0584_C<br>27_press(1)-re4 | Ment - + Roand - | Cities Villa | F CIENAN | in and F | CH (PDH | -     |      |              |               |           |             |       |      |      |      |    |  |
|---------|-----------------------------------------------------|------------------|--------------|----------|----------|---------|-------|------|--------------|---------------|-----------|-------------|-------|------|------|------|----|--|
|         | 27 Januar (1) - 44                                  | heat Jowenne     | w-ces-)      |          |          |         |       | 1.00 | tike Coled I | Parts Prairie | (Dat-to-) | Dur Delta-c | 660 - |      |      |      |    |  |
|         |                                                     |                  |              |          |          |         |       |      |              |               |           |             |       |      |      |      |    |  |
|         |                                                     |                  |              |          |          |         | ••••• | **** | •••••        | • • • • •     |           |             |       | <br> | <br> | <br> | •• |  |
|         |                                                     |                  |              |          |          |         |       |      |              |               |           |             |       |      |      |      |    |  |
|         |                                                     |                  |              |          |          |         |       |      |              |               |           |             |       |      |      |      |    |  |
|         |                                                     |                  |              |          |          |         |       |      |              |               |           |             |       |      |      |      |    |  |
|         |                                                     |                  |              |          |          |         |       |      |              |               |           |             |       |      |      |      |    |  |
|         |                                                     |                  |              |          |          |         |       |      |              |               |           |             |       |      |      |      |    |  |
|         |                                                     |                  |              |          |          |         |       |      |              |               |           |             |       |      |      |      |    |  |
|         |                                                     |                  |              |          |          |         |       |      |              |               |           |             |       |      |      |      |    |  |
|         |                                                     |                  |              |          |          |         |       |      |              |               |           |             |       |      |      |      |    |  |
|         |                                                     |                  |              |          |          |         |       |      |              |               |           |             |       |      |      |      |    |  |
|         |                                                     |                  |              |          |          |         |       |      |              |               |           |             |       |      |      |      |    |  |
|         |                                                     |                  |              |          |          |         |       |      |              |               |           |             |       |      |      |      |    |  |
|         |                                                     |                  |              |          |          |         |       |      |              |               |           |             |       |      |      |      |    |  |
|         |                                                     |                  |              |          |          |         |       |      |              |               |           |             |       |      |      |      |    |  |
|         |                                                     |                  |              |          |          |         |       |      |              |               |           |             |       |      |      |      |    |  |
|         |                                                     |                  |              |          |          |         |       |      |              |               |           |             |       |      |      |      |    |  |
|         |                                                     |                  |              |          |          |         |       |      |              |               |           |             |       |      |      |      |    |  |
|         |                                                     |                  |              |          |          |         |       |      |              |               |           |             |       |      |      |      |    |  |
|         |                                                     |                  |              |          |          |         |       |      |              |               |           |             |       |      |      |      |    |  |
|         |                                                     |                  |              |          |          |         |       |      |              |               |           |             |       |      |      |      |    |  |
|         |                                                     |                  |              |          |          |         |       |      |              |               |           |             |       |      |      |      |    |  |
|         |                                                     |                  |              |          |          |         |       |      |              |               |           |             |       |      |      |      |    |  |
|         |                                                     |                  |              |          |          |         |       |      |              |               |           |             |       |      |      |      |    |  |